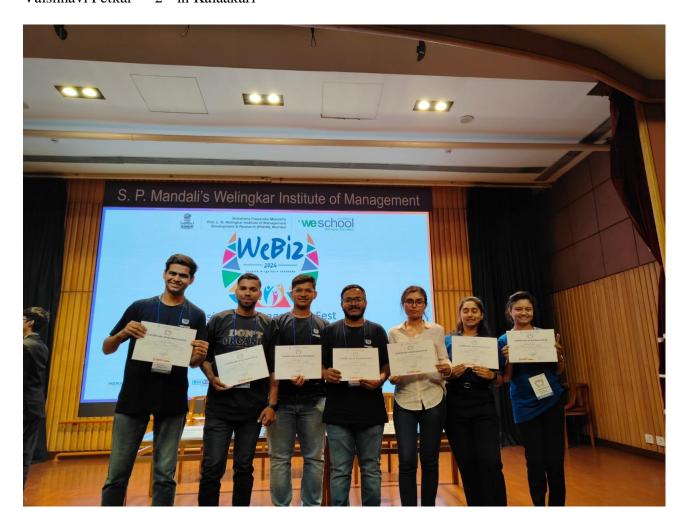

# GLIMPSE

# Starting from left –

| Shivam Madhavni  | - 3 <sup>rd</sup> in Eco Enigma |
|------------------|---------------------------------|
| Rohit Jaiswal    | - 2 <sup>nd</sup> in Eco Enigma |
| Hritik Bajaj     | - 2 <sup>nd</sup> in Eco Enigma |
| Sahil Kamthe     | - 1 <sup>st</sup> in Eco Enigma |
| Charu Yadav      | - 1 <sup>st</sup> in Eco Enigma |
| Sushmita Kapure  | - 2 <sup>nd</sup> in Kalaakari  |
| Vaishnavi Petkar | - 2 <sup>nd</sup> in Kalaakari  |